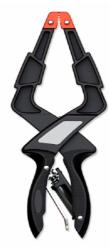

# **Pressure-adjusting Hand Clamp**

FOR YOUR INQUIRIES, PLEASE INDICATE MODEL NO., AND FOLLOWING CATALOGUE NUMBER

**SUT068** 

- Simple Control and adjust the pressure easily
- Strong and easy to position with one hand
- Non-marring pads for round or irregular pieces
- For small craft ,woodworking or household repair application
- · Adjustment mechanism sliding arm

#### UT098792



Clamp Opening: 2" ( 50mm ) Clamp Depth: 2" ( 50mm )

#### UT098794



Clamp Opening: 3.2" ( 80mm ) Clamp Depth: 3.6" ( 91mm )

### UT098794N



Clamp Opening: 3.25" ( 82mm) Clamp Depth: 3.6" ( 91mm )

## UT098764



Clamp Adjust Opening: 0 ~ 5-5/8" ( 0 ~ 145mm ) Clamp Depth: 2" ( 50mm)













HIMOUNT INDUSTRIAL CO., LTD. 7TH FL. No.325, FU HSING N. ROAD. TAIPEI, TAIWAN

TEL: 886-2-27135577 886-2-27188886 FAX: 886-2-27152218

http://www.himount.com/ E - MAIL: info@himount.com