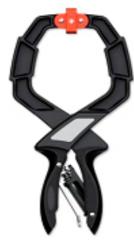

# **Pressure-adjusting Hand Clamp**

FOR YOUR INQUIRIES, PLEASE INDICATE MODEL NO., AND FOLLOWING CATALOGUE NUMBER

**SUT068** 

- Simple Control and adjust the pressure easily
- Strong and easy to position with one hand
- Non-marring pads for round or irregular pieces
- For small craft ,woodworking or household repair application
- · Adjustment mechanism sliding arm

#### UT098792



Clamp Opening: 2" ( 50mm ) Clamp Depth: 2" ( 50mm )

#### UT098794



Clamp Opening: 3.2" ( 80mm ) Clamp Depth: 3.6" ( 91mm )

### UT098794N



Clamp Opening: 3.25" ( 82mm) Clamp Depth: 3.6" ( 91mm )

## UT098764



Clamp Adjust Opening: 0 ~ 5-5/8" ( 0 ~ 145mm ) Clamp Depth: 2" ( 50mm)













HIMOUNT INDUSTRIAL CO., LTD. 7TH FL. No.325, FU HSING N. ROAD. TAIPEI, TAIWAN

TEL: 886-2-27135577 886-2-27188886 FAX: 886-2-27152218

http://www.himount.com/ E - MAIL: info@himount.com