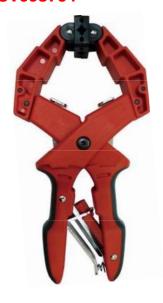

## UT098764

Clamp Adjust Opening: 0 ~ 5-5/8" ( 0 ~ 145mm ) Clamp Depth: 2" ( 50mm)

HIMOUNT INDUSTRIAL CO., LTD. 7TH FL. No.325, FU HSING N. ROAD. TAIPEI, TAIWAN

TEL: 886-2-27135577 886-2-27188886 FAX: 886-2-27152218