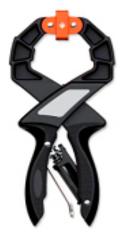

# **Pressure-adjusting Hand Clamp**

FOR YOUR INQUIRIES, PLEASE INDICATE MODEL NO., AND FOLLOWING CATALOGUE NUMBER

**SUT068** 

- Simple Control and adjust the pressure easily
- Strong and easy to position with one hand
- Non-marring pads for round or irregular pieces
- For small craft ,woodworking or household repair application
- · Adjustment mechanism sliding arm

#### UT098792



Clamp Opening: 2" ( 50mm ) Clamp Depth: 2" ( 50mm )

#### UT098794



Clamp Opening: 3.2" ( 80mm ) Clamp Depth: 3.6" ( 91mm )

### UT098794N



Clamp Opening: 3.25" ( 82mm) Clamp Depth: 3.6" ( 91mm )

## UT098764



Clamp Adjust Opening: 0 ~ 5-5/8" ( 0 ~ 145mm ) Clamp Depth: 2" ( 50mm)













HIMOUNT INDUSTRIAL CO., LTD. 7TH FL. No.325, FU HSING N. ROAD. TAIPEI, TAIWAN

TEL: 886-2-27135577 886-2-27188886 FAX: 886-2-27152218

http://www.himount.com/ E - MAIL: info@himount.com