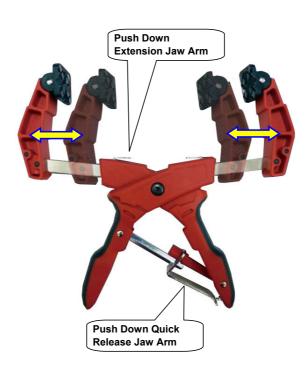

## UT098764

Clamp Adjust Opening: 0 ~ 5-5/8" ( 0 ~ 145mm ) Clamp Depth: 2" ( 50mm)

HIMOUNT INDUSTRIAL CO., LTD. 7TH FL. No.325, FU HSING N. ROAD. TAIPEI, TAIWAN

TEL: 886-2-27135577 886-2-27188886 FAX: 886-2-27152218